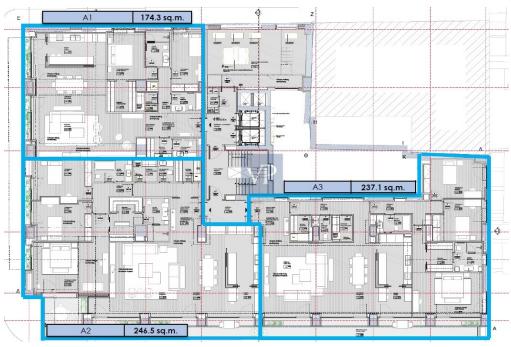

### Auf einen Blick

| Objektnummer | 1062639 |
|--------------|---------|
| Schlafzimmer | 3       |
| Badezimmer   | 2       |

| Etagenwohnung |
|---------------|
| ca. 237 m²    |
|               |

#### Ein erster Eindruck

Mirage Manor offers a rare blend of refined luxury, modern convenience, and a prime location in the heart of Athens' vibrant Mets-Kalimarmaro neighborhood. This impeccably renovated 1st-floor apartment is a sanctuary that combines elegance with practicality, featuring spacious interiors bathed in natural light, thanks to its expansive windows and thoughtful design.

The apartment is home to three beautifully appointed bedrooms, including a luxurious master suite that serves as the perfect retreat. With two exquisitely designed bathrooms and an additional guest WC, comfort and functionality are paramount in every corner of this home. The open-plan living room offers an airy and inviting atmosphere, ideal for both relaxation and entertaining, while the sleek, fully-equipped kitchen is a chef's dream, designed for both style and ease of use.