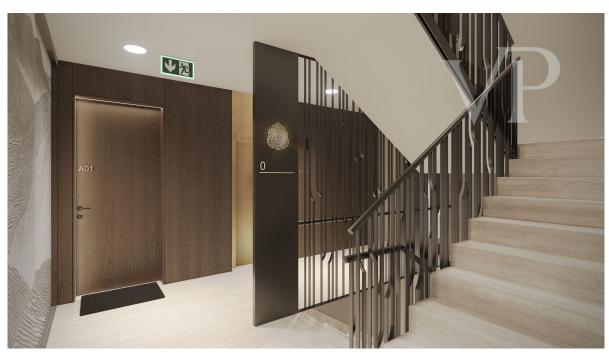

Der Zugang zu den Häusern erfolgt über eine Tiefgarage auf Straßenniveau am unteren Ende des abschüssigen Grundstücks. Die Etagen werden über Aufzüge erschlossen. Da es eine direkte Verbindung zum Garten gibt, dominieren Bäume, Blumen und Sträucher die Aussicht.