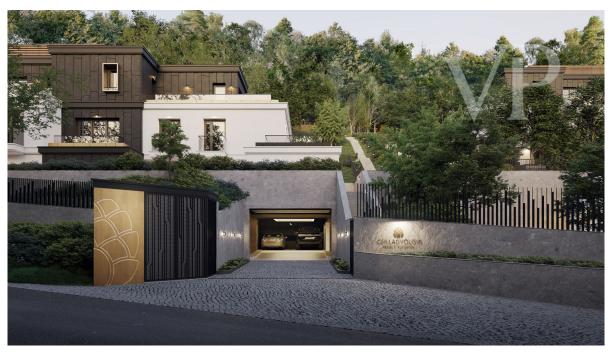

Die Wohnungen befinden sich auf der steilen Seite von Gotthegy im 12. Bezirk, zwischen Hainen und Eigentumswohnungen. Das Projekt besteht aus 3 Gründacheinheiten, die aus vier und fünf Wohnungen bestehen.

Der Zugang zu den Häusern erfolgt über eine Tiefgarage auf Straßenniveau am unteren Ende des abschüssigen Grundstücks. Die Etagen werden über Aufzüge erschlossen. Da es eine direkte Verbindung zum Garten gibt, dominieren Bäume, Blumen und Sträucher die Aussicht.