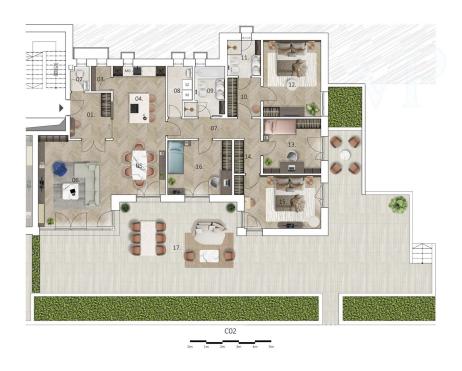

Das Bedürfnis nach Ruhe und Komfort spiegelt sich in jedem Detail wider, von der Innenausstattung bis hin zu den vielseitigen Außenbereichen.

Diese 5-Zimmer-Wohnung im Erdgeschoss ist ein perfektes Beispiel dafür, mit einer beeindruckenden, riesigen Terrasse, die fast so groß ist wie die Wohnung selbst. Der riesige Außenbereich ist der perfekte Ort zum Entspannen, für Mahlzeiten im Freien oder als Spielbereich für die Kinder. Diese Wohnung ist ideal für alle, die einen großzügigen Lebensraum mit direktem Kontakt zur Natur suchen.