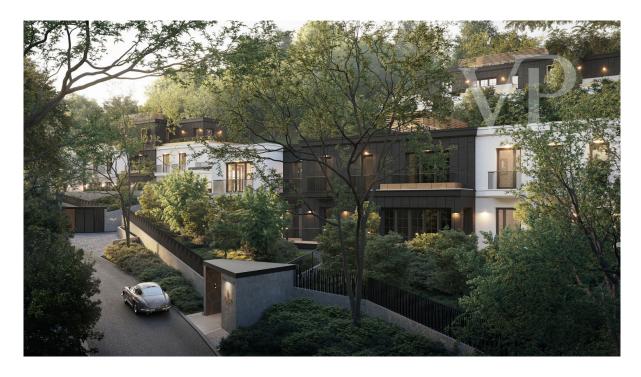

#### Ein erster Eindruck

14 Luxuswohnungen in der Nähe von Normafa auf einem Grundstück von fast einem Hektar.

Unser exklusives Projekt ist nicht nur ein Versprechen für hohe Lebensqualität, sondern auch ein wahrer Zufluchtsort vor dem Lärm der Stadt, wo Sie die perfekte Harmonie von Luxus und Modernität, aber auch die Nähe zur Natur genießen können.

Die Wohnungen befinden sich auf der steilen Seite von Gotthegy im 12. Bezirk, zwischen Hainen und Eigentumswohnungen. Das Projekt besteht aus 3 Gründacheinheiten, die aus vier und fünf Wohnungen bestehen.

Die Gebäude folgen dem Gefälle des Geländes, so dass Terrassen die Gebäude umgeben. Viele Wohnungen haben einen Zugang zum Garten, während in den oberen Etagen Penthäuser eingerichtet wurden. Ein Großteil der Wohnräume bietet durch große Glasflächen einen Panoramablick auf die Natur oder das Strasse.