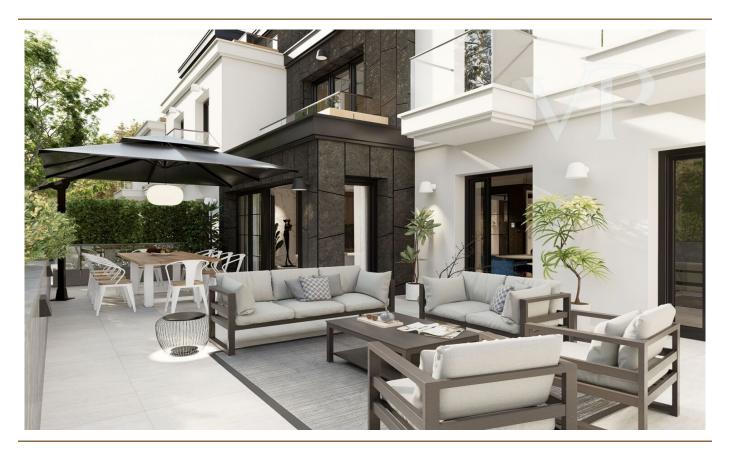

Das Bedürfnis nach Ruhe und Komfort spiegelt sich in jedem Detail wider, von der Innenausstattung bis hin zu den vielseitigen Außenbereichen.

Diese 5-Zimmer-Wohnung im Erdgeschoss ist ein perfektes Beispiel dafür, mit einer beeindruckenden, riesigen Terrasse, die fast so groß ist wie die Wohnung selbst. Der riesige Außenbereich ist der perfekte Ort zum Entspannen, für Mahlzeiten im Freien oder als Spielbereich für die Kinder. Diese Wohnung ist ideal für alle, die einen großzügigen Lebensraum mit direktem Kontakt zur Natur suchen.

Die Gebäude folgen dem Gefälle des Geländes, so dass Terrassen die Gebäude umgeben. Viele Wohnungen haben einen Zugang zum Garten, während in den oberen Etagen Penthäuser eingerichtet wurden. Ein Großteil der Wohnräume bietet durch große Glasflächen einen Panoramablick auf die Natur oder das Strasse.